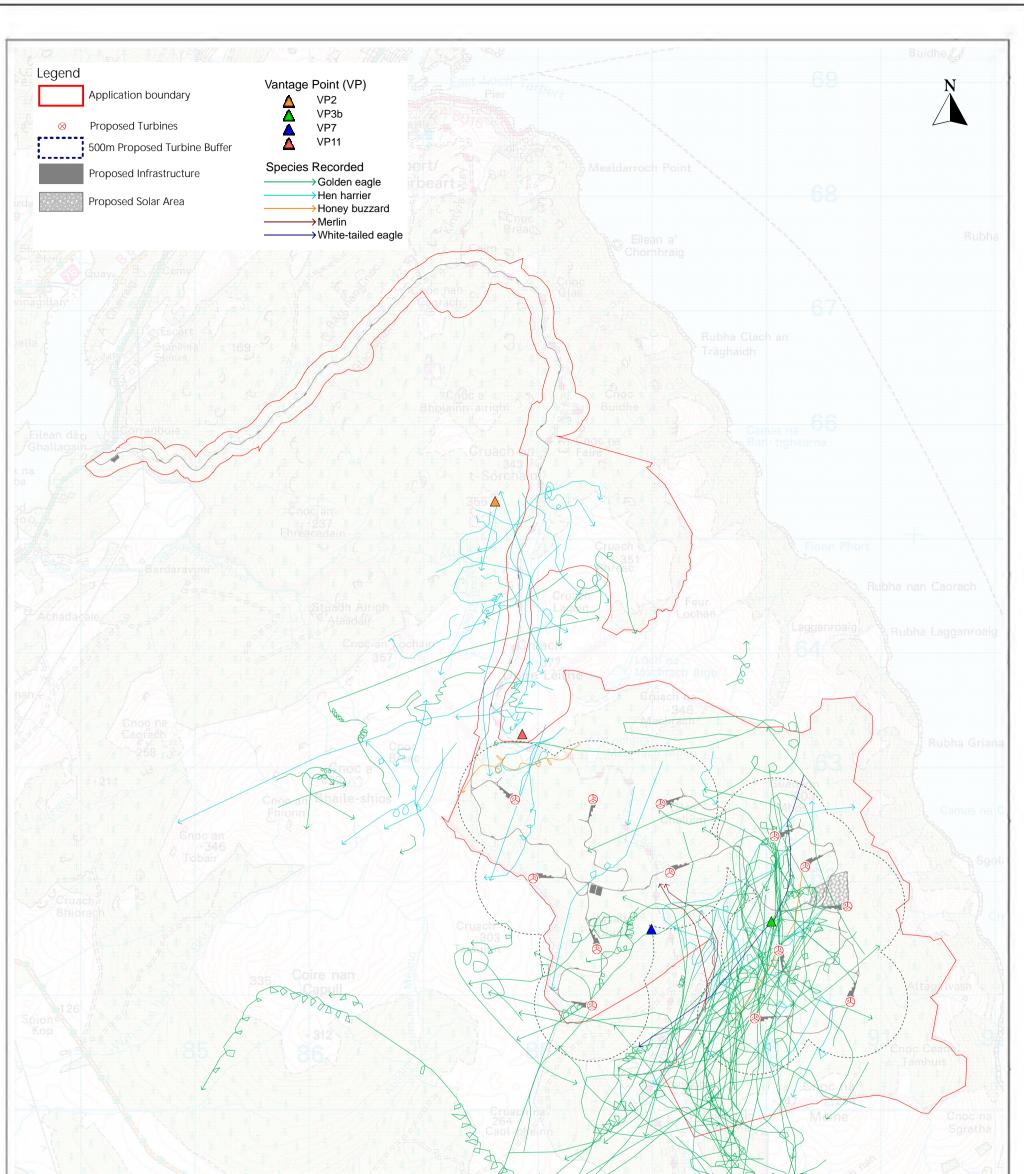

|                                    |            |            |             | artavaich 234                                                                                                                                              |                                                                                                                           |            |     |              |                 |
|------------------------------------|------------|------------|-------------|------------------------------------------------------------------------------------------------------------------------------------------------------------|---------------------------------------------------------------------------------------------------------------------------|------------|-----|--------------|-----------------|
| <b>SCOTTISHPOWER</b><br>RENEWABLES |            |            |             | This map contains data from the following sources:<br>Ordnance Survey (2021)<br>@ Crown copyright. All rights reserved 2021.<br>1 licence number 010031673 | Earraghail Renewable Energy Developmen<br>Ornithology<br>Figure 9.6c<br>Target Species Flights - Raptor and Owls (Year 2) |            |     |              |                 |
|                                    |            |            |             |                                                                                                                                                            | 1:35,000                                                                                                                  | Scale @A3  |     |              | 0<br>kilometres |
| •                                  | 17/12/2021 | MR         | Final Issue |                                                                                                                                                            | Figure                                                                                                                    | Date       | Rev | Dwg No.      | Datum: OSGB36   |
| Rev                                | Date       | By Comment |             |                                                                                                                                                            | 9.c                                                                                                                       | 17/12/2021 | A   | EHAIL-AV-001 | Projection: TM  |